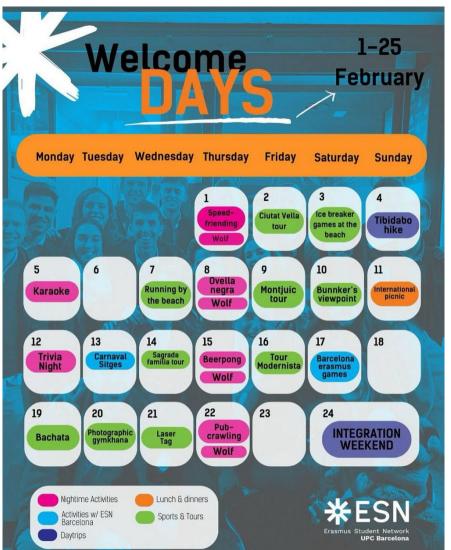

# WELCOME DAYS

#### @esn\_upc

Tours in Barcelona: Sagrada Família Tapas tour Montjuïc Tibidabo hike Ciutat Vella

Runnings Cooking workshops Karaokes Language exchange Salsa

Ibiza (best trip) Ketwork UPC Barcelona